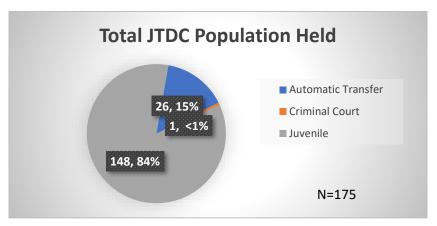

<sup>\*</sup>Age, Gender and Race for Criminal Court population (N=1) is not represented in this report.