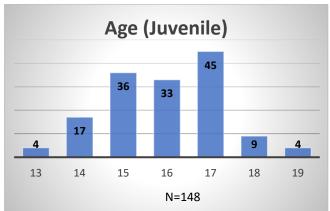

## Daily Data Dashboard – January 30, 2024 Demographics for JTDC Population Tuesday Morning Midnight Count

Total # of probation Involved youth<sup>1</sup>: 1,340











<sup>&</sup>lt;sup>1</sup> Probation Active: Any youth who is pending sentencing with an active social history, has been formally placed on probation or supervision with Cook County Juvenile Probation on the date of the report.

<sup>\*</sup>Age, Gender and Race for Criminal Court population (N=1) is not represented in this report.

## Daily Data Dashboard – January 30, 2024 Demographics for JTDC Population Tuesday Morning Midnight Count