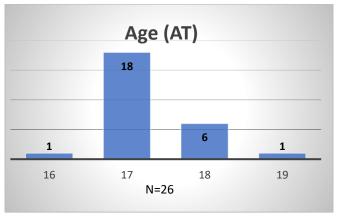

<sup>\*</sup>Age, Gender and Race for Criminal Court population (N=1) is not represented in this report.