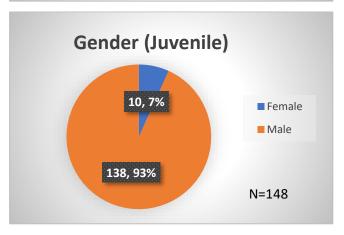

## Daily Data Dashboard – January 30, 2024 Demographics for JTDC Population Tuesday Morning Midnight Count

Total # of probation Involved youth<sup>1</sup>: 1,340











<sup>&</sup>lt;sup>1</sup> Probation Active: Any youth who is pending sentencing with an active social history, has been formally placed on probation or supervision with Cook County Juvenile Probation on the date of the report.

<sup>\*</sup>Age, Gender and Race for Criminal Court population (N=1) is not represented in this report.

## Daily Data Dashboard – January 30, 2024 Demographics for JTDC Population Tuesday Morning Midnight Count