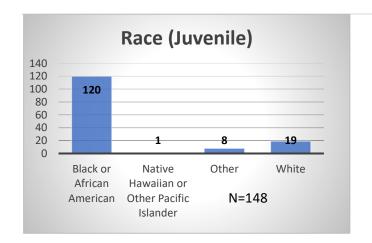

## Daily Data Dashboard – January 30, 2024 Demographics for JTDC Population Tuesday Morning Midnight Count

Total # of probation Involved youth<sup>1</sup>: 1,340











<sup>&</sup>lt;sup>1</sup> Probation Active: Any youth who is pending sentencing with an active social history, has been formally placed on probation or supervision with Cook County Juvenile Probation on the date of the report.

<sup>\*</sup>Age, Gender and Race for Criminal Court population (N=1) is not represented in this report.

## Daily Data Dashboard – January 30, 2024 Demographics for JTDC Population Tuesday Morning Midnight Count